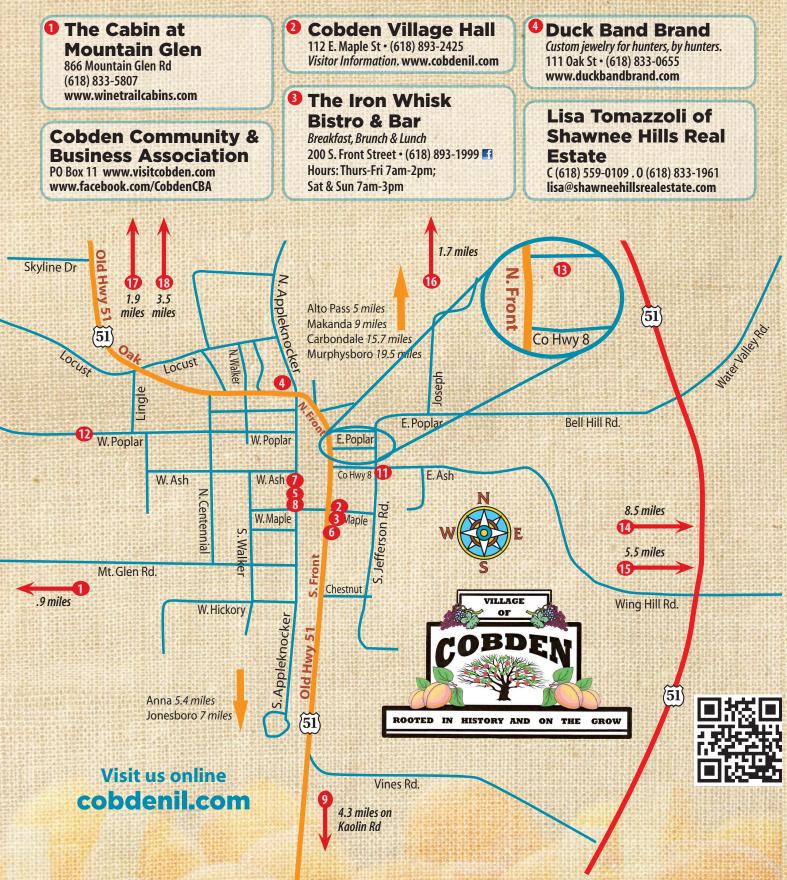

### **8** Union Co. Museum & Shop that Benefits the Museum

Features Anna Pottery, Native American Artifacts, Local History and Genealogy Resale shop features collectibles, decorative items, etc. 117 S. Appleknocker Dr (618) 893-2865; (618) 893-2567 Sat & Sun 1-5pm & by appointment